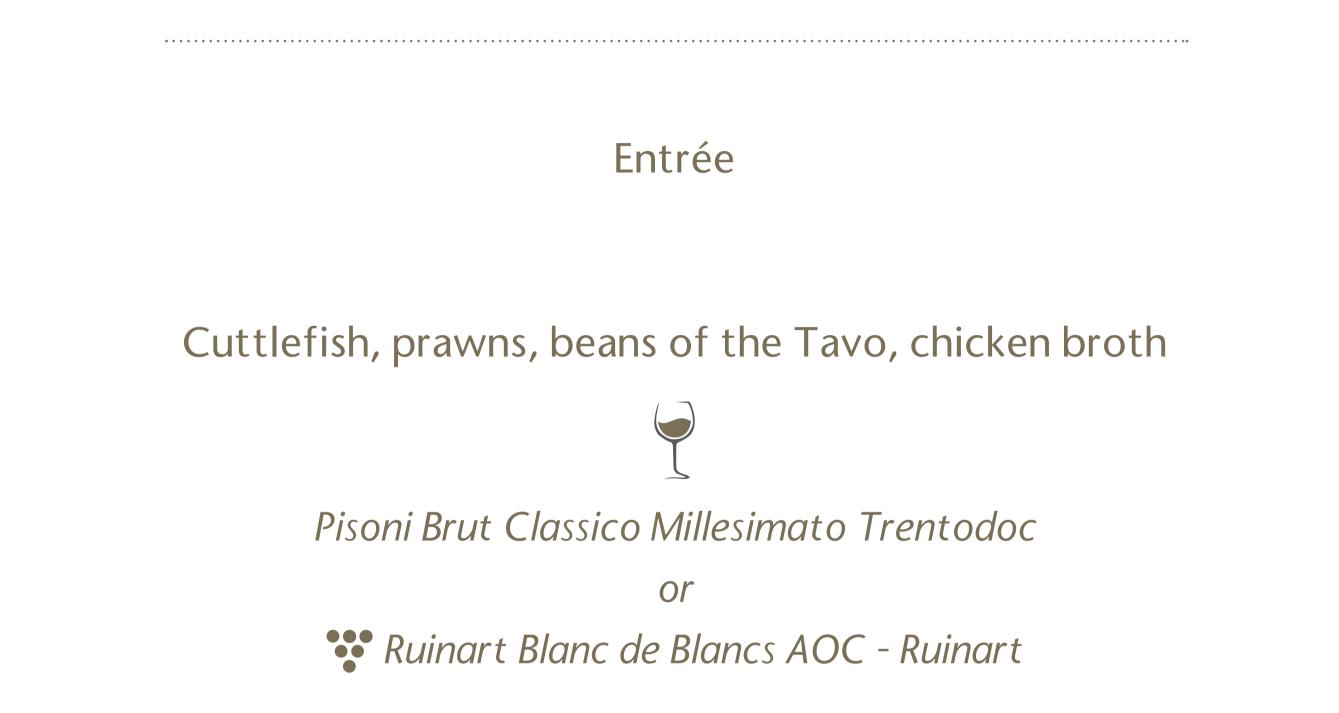

Euro 75,00 including wine pairings and service | Beverages and coffee not included **85,00** Euro option with a glass of Ruinart Blanc de Blancs AOC - Ruinart paired with the indicated course